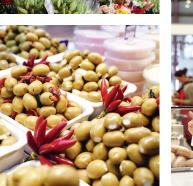

## **PRODUCE**

| 8  |
|----|
| 8  |
| 8  |
| 7  |
| 10 |
| 7  |
| 8  |
| 8  |
| 8  |
| 8  |
|    |