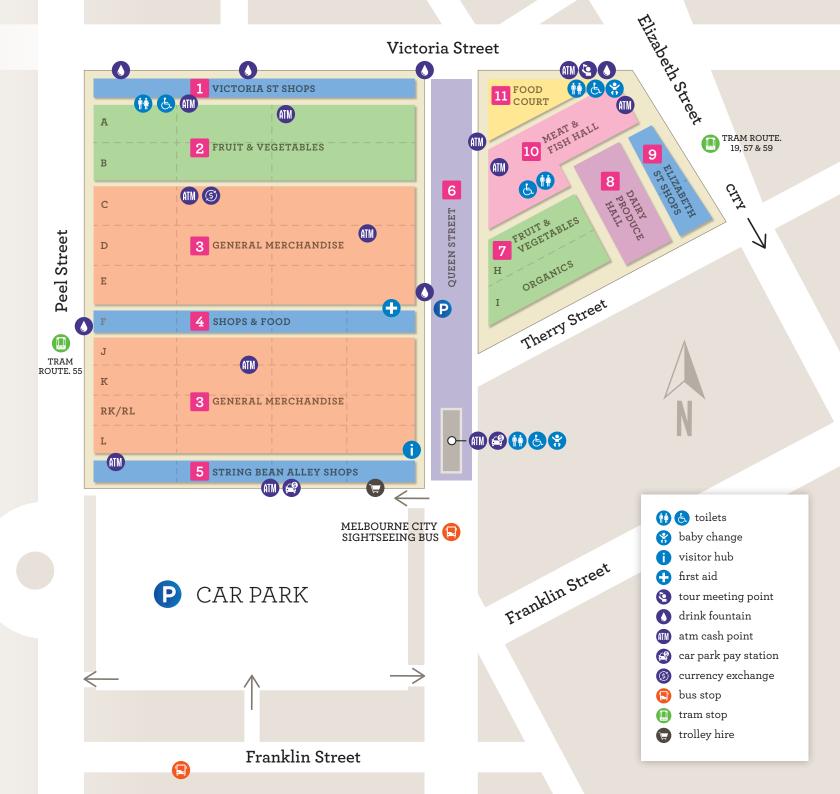

#### **GETTING HERE**

A short walk from the City centre, Queen Victoria Market is on the corner of Elizabeth & Victoria Streets, Melbourne.

**BY TRAM:** If you're travelling within the CBD, the Market is located within the free tram zone. Take the 19, 57 or 59 to Stop 7, Elizabeth Street or Tram 58 to Stop 9, Peel Street.

**BY TRAIN:** Only a 7 minute walk from Melbourne Central and Flagstaff Stations. Walk north along Elizabeth or William Street.

**BY BIKE:** There is free bike parking in and around the Market. Major bike lanes leading to the Market run along Royal Parade

**BY CAR:** Paid parking is available in the Market car park, accessible from Franklin or Queen Street. Metered parking is available on Queen Street, between Therry and Victoria Streets.

**FREE WIFI:** Stay connected with our free WiFi. Select VicFreeWiFi in your available networks.

**GOT A QUESTION?** Stop by the Visitor Hub, we're here to help.

**CONTACT US:** Via phone on (+61) 3 9320 5822 or email info@gvm.com.au

Keep up to date with the latest Market news. Sign up to our enews and be the first to know what's on, special offers, new stalls, delicious recipes, news and more.

#### **GIFT VOUCHERS & BAGS**

Queen Vic Market reusable bags and Market vouchers are available to purchase at the Visitor Hub.