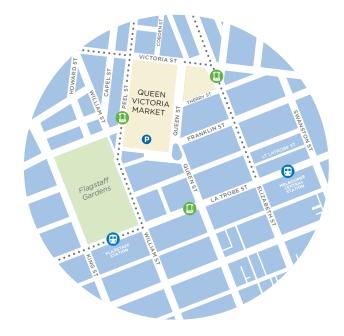

#### **GETTING HERE**

A short walk from the City centre, Queen Victoria Market is on the corner of Elizabeth & Victoria Streets, Melbourne.

**BY TRAM:** If you're travelling within the CBD, the Market is located within the free tram zone. Take the 19, 57 or 59 to Stop 7, Elizabeth Street or Tram 58 to Stop 9, Peel Street.

**BY TRAIN:** Only a 7 minute walk from Melbourne Central and Flagstaff Stations. Walk north along Elizabeth or William Street.

**BY BIKE:** There is free bike parking in and around the Market. Major bike lanes leading to the Market run along Royal Parade

**BY CAR:** Paid parking is available in the Market car park, accessible from Franklin or Queen Street. Metered parking is available on Queen Street, between Therry and Victoria Streets.

**FREE WIFI:** Stay connected with our free WiFi. Select VicFreeWiFi in your available networks.